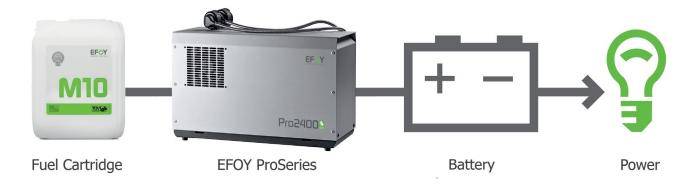

## EFOY ProSeries fuel-cell generators Reliable power anywhere, anytime

The EFOY Pro is the perfect power generator for remote monitoring and data acquisition systems, and also for disaster management equipment. Ideal for surveillance, road signs and construction, telecommunications, weather stations, earthquakes, geodetic and geological data acquisition, remote homes. EFOY ProSeries is able to operate in all weather conditions.

100% reliability and operational safety

- Long periods of autonomy, maintenance-free
- Remote monitoring
  - Lightweight and compact
  - Quiet and emission-free

Your H2planet dealer tel: +39 02 90989883 mail: staff@h2planet.eu