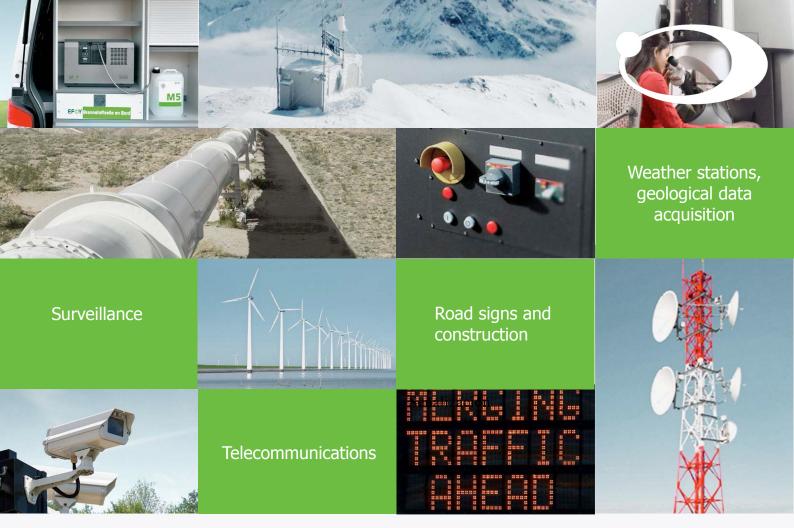

## EFOY ProSeries fuel-cell generators Reliable power anywhere, anytime

The EFOY Pro is the perfect power generator for remote monitoring and data acquisition systems, and also for disaster management equipment. Ideal for surveillance, road signs and construction, telecommunications, weather stations, earthquakes, geodetic and geological data acquisition, remote homes. EFOY ProSeries is able to operate in all weather conditions.