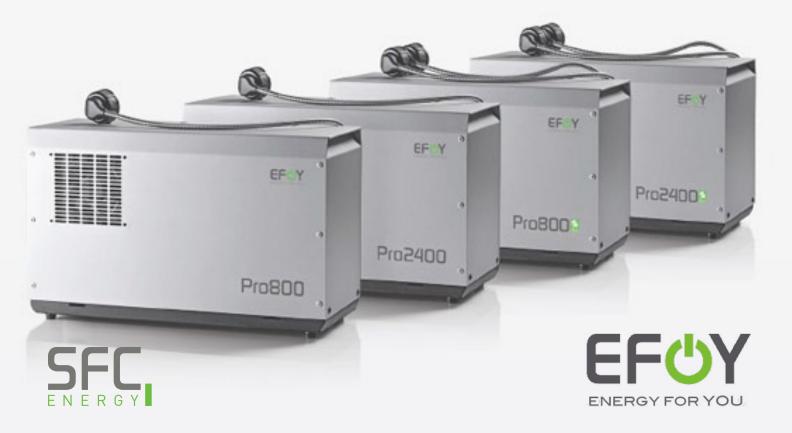

## EFOY ProSeries fuel-cell generators Reliable power anywhere, anytime

The EFOY Pro is the perfect power generator for remote monitoring and data acquisition systems, and also for disaster management equipment. Ideal for surveillance, road signs and construction, telecommunications, weather stations, earthquakes, geodetic and geological data acquisition, remote homes. EFOY ProSeries is able to operate in all weather conditions.

|                       | EFOY Pro<br>800 | EFOY Pro<br>800 Duo     | EFOY Pro<br>2400 | EFOY Pro<br>2400 Duo |  |
|-----------------------|-----------------|-------------------------|------------------|----------------------|--|
| Max. nominal power    | 45 W            | 45 W                    | 110 W            | 110 W                |  |
| Min. nominal power    | 25 W            | 25 W                    | 80 W             | 80 W                 |  |
| Nominal Voltage       | 2,1 A / 1,05 A  | 2,1 A / 1,05 A          | 6,7 A / 3,3 A    | 6,7 A / 3,3 A        |  |
| Weight                | 8,0 kg          | 8,3 kg                  | 9,0 kg           | 9,3 kg               |  |
| Dimensions            |                 | 433 x 188 x 278 mm      |                  |                      |  |
| Operating temperature |                 | from -20°C to +50°C     |                  |                      |  |
| Nominal consumption   |                 | 0,9l/kWh                |                  |                      |  |
| Warranty              |                 | 24 months / 4.500 hours |                  |                      |  |